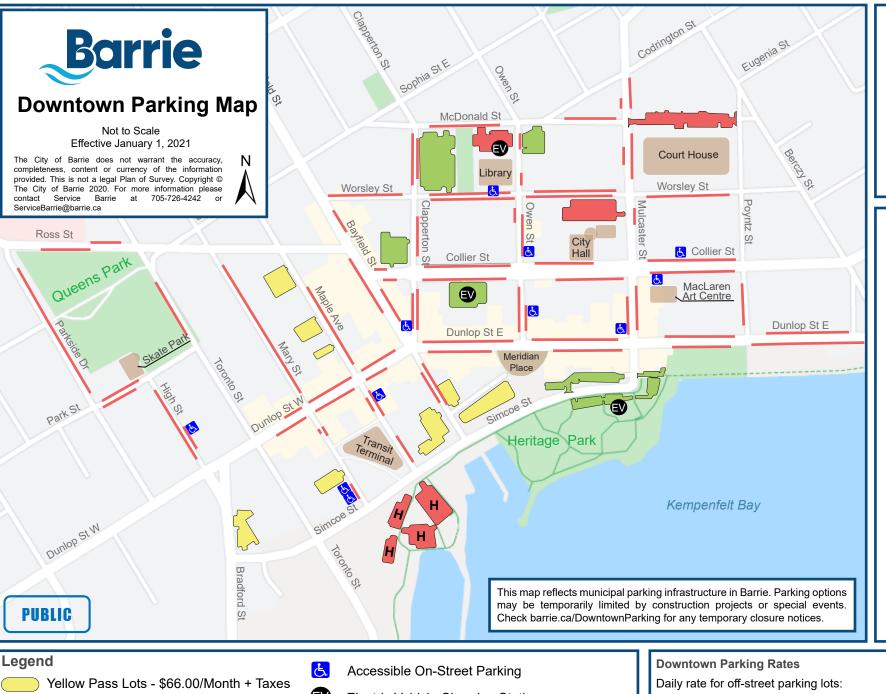

## **Parking Enforcement**

Downtown Parking is enforced Monday to Friday, 9:00am to 5:00pm, excluding statutory holidays.

Hybrid Parking Lots, including the Spirit Catcher Lot. North Marina Lot. and Lakeshore Lot, are enforced 24/7, including statutory holidays.

## **Monthly Parking Permits Available at:**

City Hall (Service Barrie) 70 Collier St (705) 726-4242

Downtown Barrie Business Association 93 Dunlop St E, Unit 102 (705) 734-1414

> **Barrie Transit Terminal** 24 Maple Ave (705) 739-1500

East Bayfield Community Centre 80 Livingstone St E (705) 739-4225

Holly Community Centre 171 Mapleton Ave (705) 792-7925

Allandale Recreation Centre 190 Bayview Dr (705) 728-5141

Green Pass Lots - \$82.50/Month + Taxes

Daily/Hourly Parking Only

Landmarks

**Electric Vehicle Charging Station** 

**Hybrid Parking Lots** Resident Waterfront Parking Pass not accepted \$10.00 / hour, \$50.00 / day

\$5.50 / day Hourly rate for off-street parking lots: \$1.00 / hour Hourly rate for on-street parking: \$1.25 / hour Hourly rate for Hybrid Parking Lots: \$10.00 / hour Daily rate for Hybrid Parking Lots: \$50.00 / day